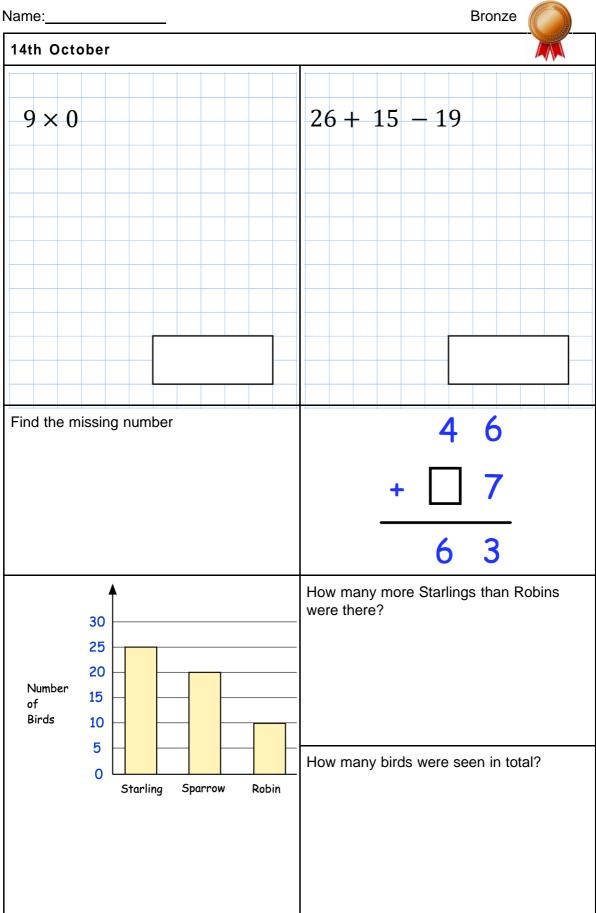

Bronze Name: 7th October 454 – 6 61 + 17 + 13 What fraction of this shape is shaded? Three identical blocks are placed in a row. cm Find the length of one block. 24cm Find the two missing numbers 12 17 22