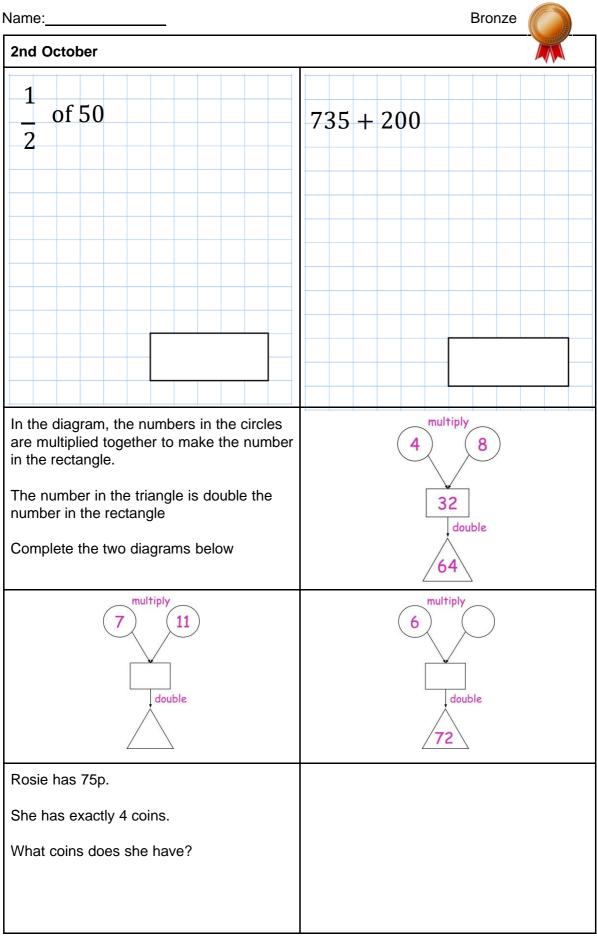

Name:\_ Bronze **1st October** 48 ÷ 2  $7 \times 4$ Write the animals in order of the oldest Oldest Age ages. Start with the oldest. Lobster 153 years 226 years Koi Dog 29 years Work out the total number of years lived by the oldest lobster and oldest dog. Write down the total value of these coins